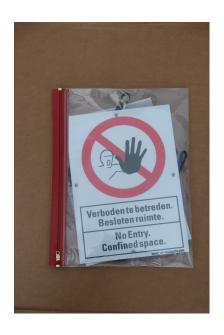

## **Description:**

Manhole Protection Sign (MPS) to cover manhole openings during maintenance activities.

- 4 Elastic cords with hooks are attached to the plastic sign and enable a very easy installation to the flange of the manhole.
- Standard text and pictogram as shown in below picture.
- Other text or pictogram on request. Minimum quantity 20.
- MPS is packed in a plastic bag for easy storage and transport to the site.

## **Dimensions:**

L x w x h : 36 x 28 x 0.2 cm

Weight : 0.2 kg