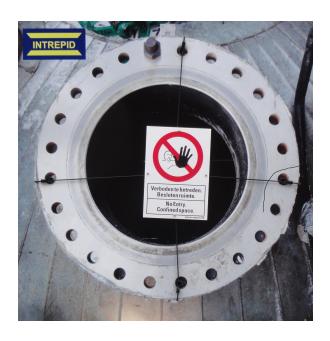

## **Description:**

Manhole Protection Sign (MPS) to cover manhole openings during maintenance activities.

- 4 Elastic cords with hooks are attached to the plastic sign and enable a very easy installation to the flange of the manhole.
- Standard text and pictogram as shown in below picture.
- Other text or pictogram on request. Minimum quantity 20.
- MPS is packed in a plastic bag for easy storage and transport to the site.

## **Applications:**

- Covering manholes to a maximum size of 1200 mm (larger dimensions on request).
- All other areas where a temporary sign is required.