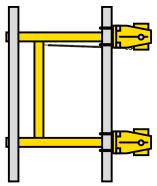

## NARROW WALKWAY SAFETY GATE

In certain cases, a regular safety gate does not fit because the walkway or platform is too narrow, or the gate can not open entirely because of space constraints. The solution here is our NARROW WALKWAY SAFETY GATE (NWG).

The Narrow walkway safety gate is a spring-operated, stainless steel gate suitable for openings between 500 - 800 mm. The NWG is a reliable, easy to install self-closing safety gate.

## **Key properties**

- ✓ Safely closes off ladder openings, unlike chains or simple bars;
- ✓ Made of stainless steel 304, coated with RAL 1023 yellow;
- ✓ Meets the European standard EN ISO 14122;
- ✓ Can be used in tight or narrow spaces where regular safety gates
- ✓ One size fits all: the gate is suitable for openings between
- ✓ Spring loaded (stainless steel 316) soft-close system;
- ✓ Maintenance free;
- Easy installation;
- Quick delivery from stock.