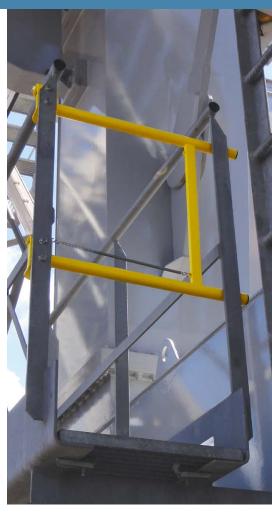

## NARROW WALKWAY SAFETY GATE

In certain cases, a regular safety gate does not fit because the walkway or platform is too narrow, or the gate can not open entirely because of space constraints. The solution here is our NARROW WALKWAY SAFETY GATE (NWG).

The Narrow walkway safety gate is a spring-operated, stainless steel gate suitable for openings between 500 - 800 mm. The NWG is a reliable, easy to install self-closing safety gate.

## **Key properties**

- ✓ Safely closes off ladder openings, unlike chains or simple bars;
- ✓ Made of stainless steel 304, coated with RAL 1023 yellow;
- ✓ Meets the European standard EN ISO 14122;
- ✓ Can be used in tight or narrow spaces where regular safety gates
- ✓ One size fits all: the gate is suitable for openings between
- ✓ Spring loaded (stainless steel 316) soft-close system;
- ✓ Maintenance free;
- Easy installation;
- Quick delivery from stock.