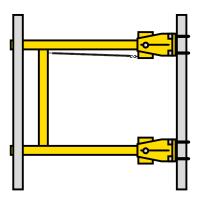

## NARROW WALKWAY SAFETY GATE

In certain cases, a regular safety gate does not fit because the walkway or platform is too narrow, or the gate can not open entirely because of space constraints. The solution here is our NARROW WALKWAY SAFETY GATE (NWG).

The Narrow walkway safety gate is a spring-operated, stainless steel gate suitable for openings between 500 - 800 mm. The NWG is a reliable, easy to install self-closing safety gate.

## **Key properties**

- ✓ Safely closes off ladder openings, unlike chains or simple bars;
- ✓ Made of stainless steel 304, coated with RAL 1023 yellow;
- ✓ Meets the European standard EN ISO 14122;
- ✓ Can be used in tight or narrow spaces where regular safety gates
- ✓ One size fits all: the gate is suitable for openings between
- ✓ Spring loaded (stainless steel 316) soft-close system;
- ✓ Maintenance free;
- Easy installation;
- Quick delivery from stock.