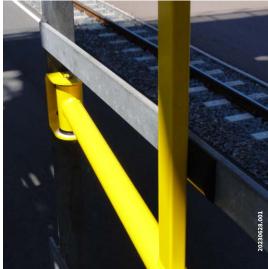

## **Key properties**

- ✓ Safely closes off ladder openings, unlike chains or simple bars;
- ✓ Made of stainless steel 304, coated with RAL 1023 yellow;
- ✓ Meets the European standard EN ISO 14122;
- ✓ Can be used in tight or narrow spaces where regular safety gates
- ✓ One size fits all: the gate is suitable for openings between
- ✓ Spring loaded (stainless steel 316) soft-close system;
- ✓ Maintenance free;
- Easy installation;
- Quick delivery from stock.

gate's brackets and 800 mm.

## Depending on how the are installed, the gate can be used for openings between 500