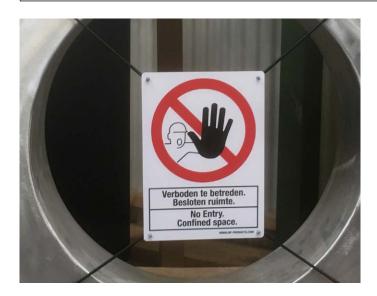

## **DESCRIPTION**

Manhole Protection Sign (MPS) to cover manhole openings during maintenance activities.

- ✓ 4 Elastic cords with hooks are attached to the plastic sign and enable a very easy installation to the flange of the manhole.
- **✓** Standard text and pictogram as shown in below picture.
- ✓ Other text or pictogram on request. Minimum quantity 20.
- MPS is packed in a plastic bag for easy storage and transport to the site.

## **Applications**

- ✓ Covering manholes to a maximum size of 1200 mm (larger dimensions on request);
- ✓ All other areas where a temporary sign is required.