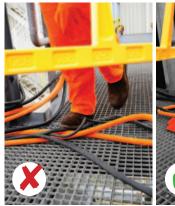

## **CableSafe Cable Guards**

Heavy duty Cable Guards protect electrical cables and hoses in an outdoor setting reducing tripping points for traffic and reducing electrical shock risks when cables and hoses are exposed to the outdoor elements. Cable Guards are the required safety tool to prevent these accidents and will allow continued safe passage. These lightweight guards are designed for heavy duty usage. CableSafe guards are the most cost-effective cable guard solution designed to protect with quality materials. Instock outdoor cable ramps are catered for a variety of needs.