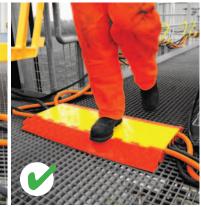

## **CableSafe Cable Guards**

Heavy duty Cable Guards protect electrical cables and hoses in an outdoor setting reducing tripping points for traffic and reducing electrical shock risks when cables and hoses are exposed to the outdoor elements. Cable Guards are the required safety tool to prevent these accidents and will allow continued safe passage. These lightweight guards are designed for heavy duty usage. CableSafe guards are the most cost-effective cable guard solution designed to protect with quality materials. Instock outdoor cable ramps are catered for a variety of needs.

## **Advantages**

Polyurethane: Lightweight design for heavy duty use. Lighter, stronger and more durable than comparable products

Uses hinged lid to make adding/changing cables very quick and easy

Very low profile design decreases trip risk significantly compared to other higher profile products