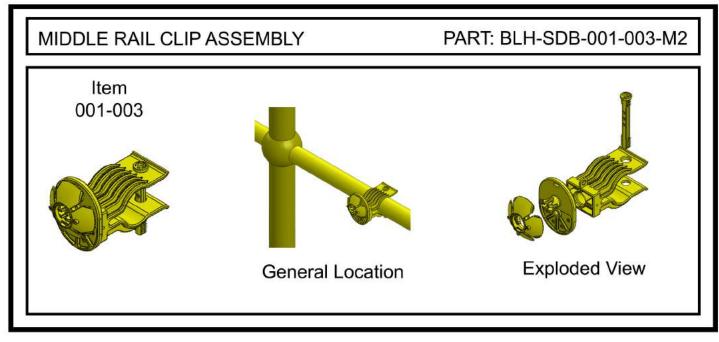

## REDUCE YOUR INJURIES TODAY STRIVE TOWARDS ZERO HARM



**PROTECTION FROM ABOVE** 

## BLH STOP DROP BARRICADING SYSTEM INSTALLATION GUIDE

BLH Safety Solutions providing reliable securing



Protecting employee's, the environment and company assets

Independantly Tested and Certified www.blh-dom.com

# INDEX

- Page 3 Complete Assembly Units
- Page 7 Single Components

2

- Page 10 Miscellaneous Items
- Page 12 Assembly Guidelines

#### COMPLETE ASSEMBLY UNITS







3















#### SINGLE COMPONENTS

#### SINGLE COMPONENTS



8



#### MISCELLANEOUS ITEMS

#### 11 TOOLS





#### ASSEMBLY GUIDELINES



### 14 INSTRUCTIONS











## <sup>1</sup>BLH DROPPED OBJECT PREVENTION SYSTEMS BE PROACTIVE - LEAD THE WAY IN SAFETY

SIG

 $\mathbf{O}$ 



Speak to us today about keeping your workforce safe with...

# stopdrop<sup>™</sup> dropmatting

BLH-DOM Safety Solutions AS Soltunveien 1 4050 Sola - Norway Tel.+4751 81 4000 Email:post@blh-dom.com

Web: www.blh-dom.com

Version 4.0 Uncontrolled Document