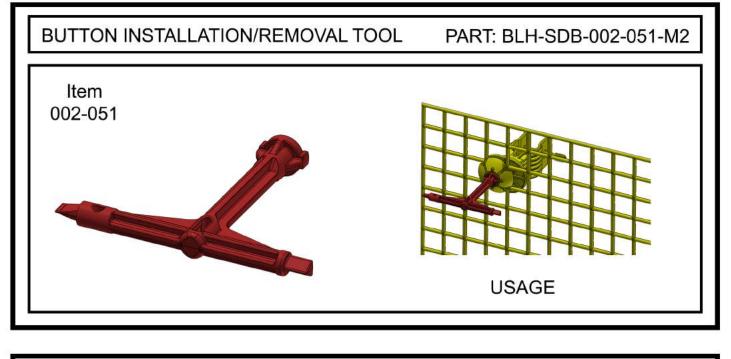

## REDUCE YOUR INJURIES TODAY STRIVE TOWARDS ZERO HARM



**PROTECTION FROM ABOVE** 

## BLH STOP DROP BARRICADING SYSTEM INSTALLATION GUIDE

BLH Safety Solutions providing reliable securing



Protecting employee's, the environment and company assets

Independantly Tested and Certified www.blh-dom.com

# INDEX

- Page 3 Complete Assembly Units
- Page 7 Single Components

2

- Page 10 Miscellaneous Items
- Page 12 Assembly Guidelines

#### COMPLETE ASSEMBLY UNITS







3















#### SINGLE COMPONENTS

#### SINGLE COMPONENTS



8



#### MISCELLANEOUS ITEMS

#### 11 TOOLS





#### ASSEMBLY GUIDELINES



### 14 INSTRUCTIONS











## <sup>1</sup>BLH DROPPED OBJECT PREVENTION SYSTEMS BE PROACTIVE - LEAD THE WAY IN SAFETY

SIG

 $\mathbf{O}$ 



Speak to us today about keeping your workforce safe with...

# stopdrop<sup>™</sup> dropmatting

BLH-DOM Safety Solutions AS Soltunveien 1 4050 Sola - Norway Tel.+4751 81 4000 Email:post@blh-dom.com

Web: www.blh-dom.com

Version 4.0 Uncontrolled Document