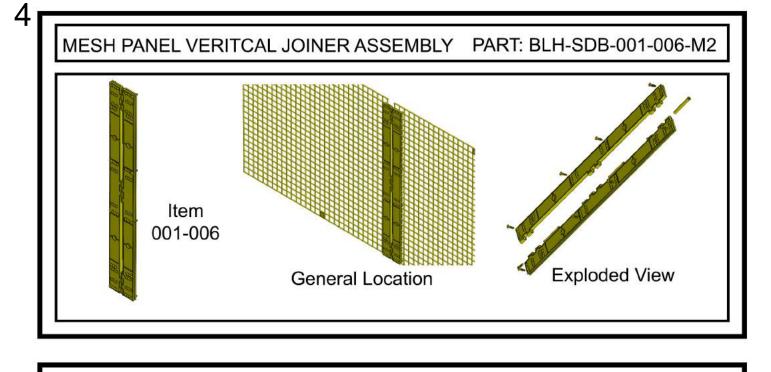

## REDUCE YOUR INJURIES TODAY STRIVE TOWARDS ZERO HARM



**PROTECTION FROM ABOVE** 

## BLH STOP DROP BARRICADING SYSTEM INSTALLATION GUIDE

BLH Safety Solutions providing reliable securing



Protecting employee's, the environment and company assets

Independantly Tested and Certified www.blh-dom.com

# INDEX

- Page 3 Complete Assembly Units
- Page 7 Single Components

2

- Page 10 Miscellaneous Items
- Page 12 Assembly Guidelines

#### COMPLETE ASSEMBLY UNITS







3















#### SINGLE COMPONENTS

#### SINGLE COMPONENTS



8



#### MISCELLANEOUS ITEMS

#### 11 TOOLS





#### ASSEMBLY GUIDELINES



### 14 INSTRUCTIONS











## <sup>1</sup>BLH DROPPED OBJECT PREVENTION SYSTEMS BE PROACTIVE - LEAD THE WAY IN SAFETY

SIG

 $\mathbf{O}$ 



Speak to us today about keeping your workforce safe with...

# stopdrop<sup>™</sup> dropmatting

BLH-DOM Safety Solutions AS Soltunveien 1 4050 Sola - Norway Tel.+4751 81 4000 Email:post@blh-dom.com

Web: www.blh-dom.com

Version 4.0 Uncontrolled Document