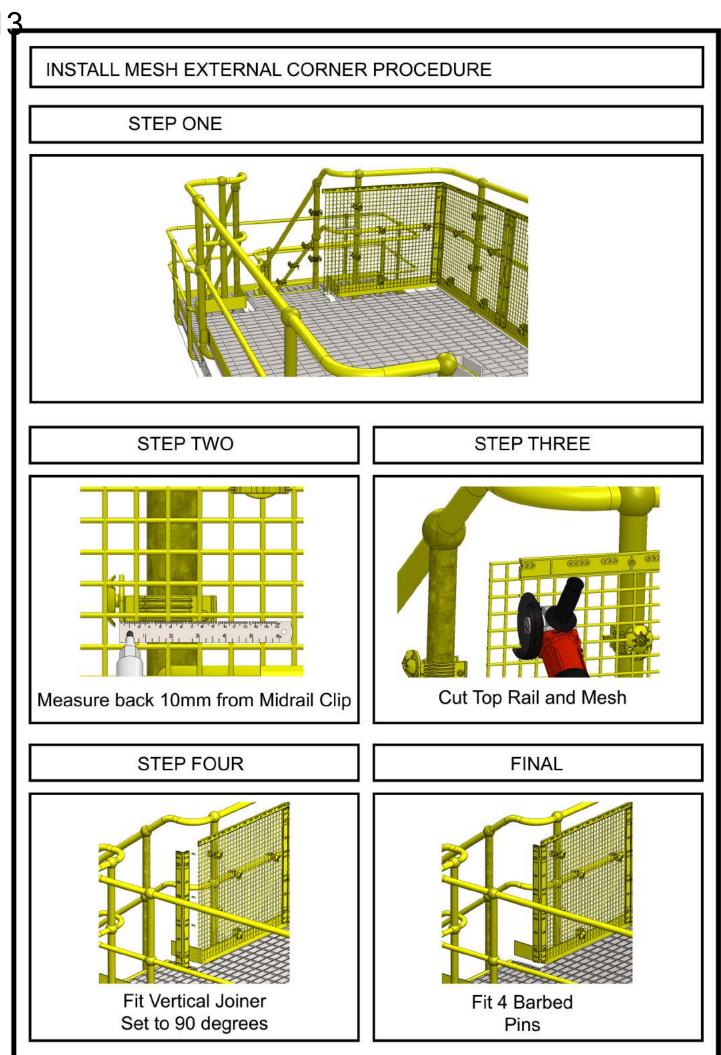

## REDUCE YOUR INJURIES TODAY STRIVE TOWARDS ZERO HARM



**PROTECTION FROM ABOVE** 

## BLH STOP DROP BARRICADING SYSTEM INSTALLATION GUIDE

BLH Safety Solutions providing reliable securing



Protecting employee's, the environment and company assets

Independantly Tested and Certified www.blh-dom.com

# INDEX

- Page 3 Complete Assembly Units
- Page 7 Single Components

2

- Page 10 Miscellaneous Items
- Page 12 Assembly Guidelines

#### COMPLETE ASSEMBLY UNITS







3















#### SINGLE COMPONENTS

#### SINGLE COMPONENTS



8



#### MISCELLANEOUS ITEMS

#### 11 TOOLS





#### ASSEMBLY GUIDELINES



### 14 INSTRUCTIONS











## <sup>1</sup>BLH DROPPED OBJECT PREVENTION SYSTEMS BE PROACTIVE - LEAD THE WAY IN SAFETY

SIG

 $\mathbf{O}$ 



Speak to us today about keeping your workforce safe with...

# stopdrop<sup>™</sup> dropmatting

BLH-DOM Safety Solutions AS Soltunveien 1 4050 Sola - Norway Tel.+4751 81 4000 Email:post@blh-dom.com

Web: www.blh-dom.com

Version 4.0 Uncontrolled Document