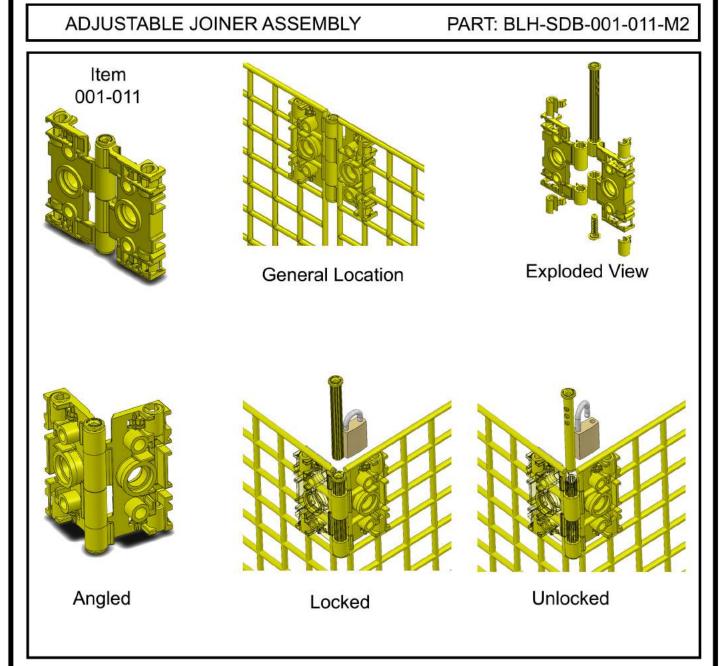

## REDUCE YOUR INJURIES TODAY STRIVE TOWARDS ZERO HARM



**PROTECTION FROM ABOVE** 

## BLH STOP DROP BARRICADING SYSTEM INSTALLATION GUIDE

BLH Safety Solutions providing reliable securing



Protecting employee's, the environment and company assets

Independantly Tested and Certified www.blh-dom.com

# INDEX

- Page 3 Complete Assembly Units
- Page 7 Single Components

2

- Page 10 Miscellaneous Items
- Page 12 Assembly Guidelines

#### COMPLETE ASSEMBLY UNITS







3















#### SINGLE COMPONENTS

#### SINGLE COMPONENTS



8



#### MISCELLANEOUS ITEMS

#### 11 TOOLS





#### ASSEMBLY GUIDELINES



### 14 INSTRUCTIONS











## <sup>1</sup>BLH DROPPED OBJECT PREVENTION SYSTEMS BE PROACTIVE - LEAD THE WAY IN SAFETY

SIG

 $\mathbf{O}$ 



Speak to us today about keeping your workforce safe with...

# stopdrop<sup>™</sup> dropmatting

BLH-DOM Safety Solutions AS Soltunveien 1 4050 Sola - Norway Tel.+4751 81 4000 Email:post@blh-dom.com

Web: www.blh-dom.com

Version 4.0 Uncontrolled Document