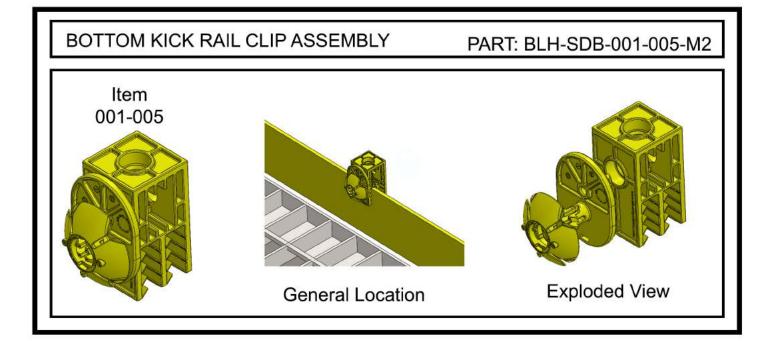

## REDUCE YOUR INJURIES TODAY STRIVE TOWARDS ZERO HARM



**PROTECTION FROM ABOVE** 

## BLH STOP DROP BARRICADING SYSTEM INSTALLATION GUIDE

BLH Safety Solutions providing reliable securing



Protecting employee's, the environment and company assets

Independantly Tested and Certified www.blh-dom.com

# INDEX

- Page 3 Complete Assembly Units
- Page 7 Single Components

2

- Page 10 Miscellaneous Items
- Page 12 Assembly Guidelines

#### COMPLETE ASSEMBLY UNITS







3















#### SINGLE COMPONENTS

#### SINGLE COMPONENTS



8



#### MISCELLANEOUS ITEMS

#### 11 TOOLS





#### ASSEMBLY GUIDELINES



### 14 INSTRUCTIONS











## <sup>1</sup>BLH DROPPED OBJECT PREVENTION SYSTEMS BE PROACTIVE - LEAD THE WAY IN SAFETY

SIG

 $\mathbf{O}$ 



Speak to us today about keeping your workforce safe with...

# stopdrop<sup>™</sup> dropmatting

BLH-DOM Safety Solutions AS Soltunveien 1 4050 Sola - Norway Tel.+4751 81 4000 Email:post@blh-dom.com

Web: www.blh-dom.com

Version 4.0 Uncontrolled Document