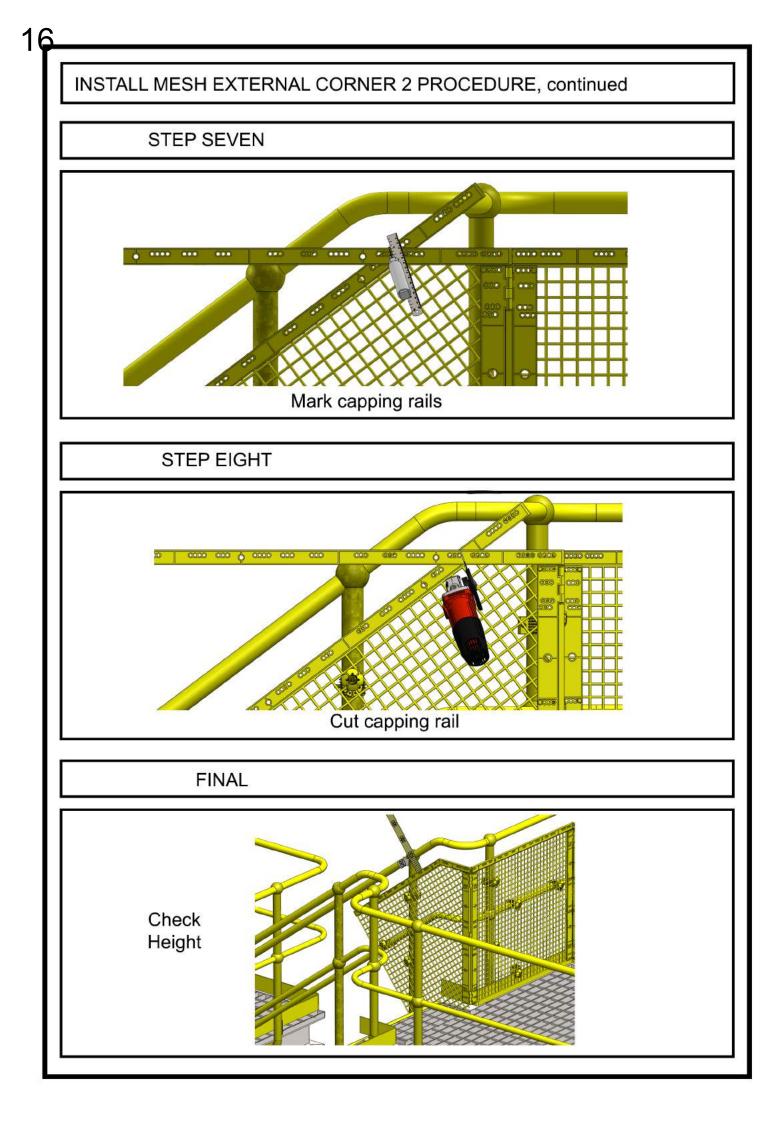

## REDUCE YOUR INJURIES TODAY STRIVE TOWARDS ZERO HARM



**PROTECTION FROM ABOVE** 

## BLH STOP DROP BARRICADING SYSTEM INSTALLATION GUIDE

BLH Safety Solutions providing reliable securing



Protecting employee's, the environment and company assets

Independantly Tested and Certified www.blh-dom.com

# INDEX

- Page 3 Complete Assembly Units
- Page 7 Single Components

2

- Page 10 Miscellaneous Items
- Page 12 Assembly Guidelines

#### COMPLETE ASSEMBLY UNITS







3















#### SINGLE COMPONENTS

#### SINGLE COMPONENTS



8



#### MISCELLANEOUS ITEMS

#### 11 TOOLS





#### ASSEMBLY GUIDELINES



### 14 INSTRUCTIONS











## <sup>1</sup>BLH DROPPED OBJECT PREVENTION SYSTEMS BE PROACTIVE - LEAD THE WAY IN SAFETY

SIG

 $\mathbf{O}$ 



Speak to us today about keeping your workforce safe with...

# stopdrop<sup>™</sup> dropmatting

BLH-DOM Safety Solutions AS Soltunveien 1 4050 Sola - Norway Tel.+4751 81 4000 Email:post@blh-dom.com

Web: www.blh-dom.com

Version 4.0 Uncontrolled Document