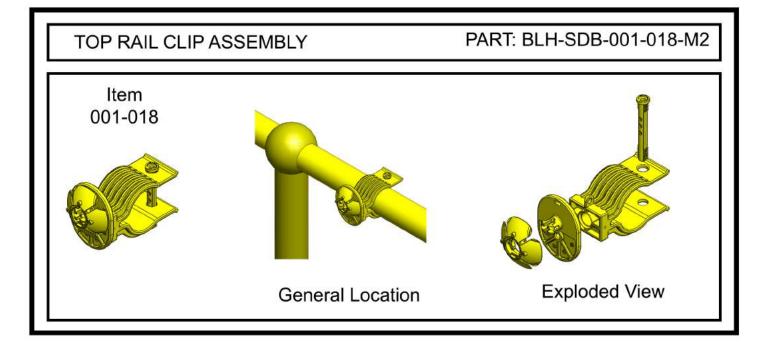

## REDUCE YOUR INJURIES TODAY STRIVE TOWARDS ZERO HARM



**PROTECTION FROM ABOVE** 

## BLH STOP DROP BARRICADING SYSTEM INSTALLATION GUIDE

BLH Safety Solutions providing reliable securing



Protecting employee's, the environment and company assets

Independantly Tested and Certified www.blh-dom.com

# INDEX

- Page 3 Complete Assembly Units
- Page 7 Single Components

2

- Page 10 Miscellaneous Items
- Page 12 Assembly Guidelines

#### COMPLETE ASSEMBLY UNITS







3















#### SINGLE COMPONENTS

#### SINGLE COMPONENTS



8



#### MISCELLANEOUS ITEMS

#### 11 TOOLS





#### ASSEMBLY GUIDELINES



### 14 INSTRUCTIONS











## <sup>1</sup>BLH DROPPED OBJECT PREVENTION SYSTEMS BE PROACTIVE - LEAD THE WAY IN SAFETY

SIG

 $\mathbf{O}$ 



Speak to us today about keeping your workforce safe with...

# stopdrop<sup>™</sup> dropmatting

BLH-DOM Safety Solutions AS Soltunveien 1 4050 Sola - Norway Tel.+4751 81 4000 Email:post@blh-dom.com

Web: www.blh-dom.com

Version 4.0 Uncontrolled Document