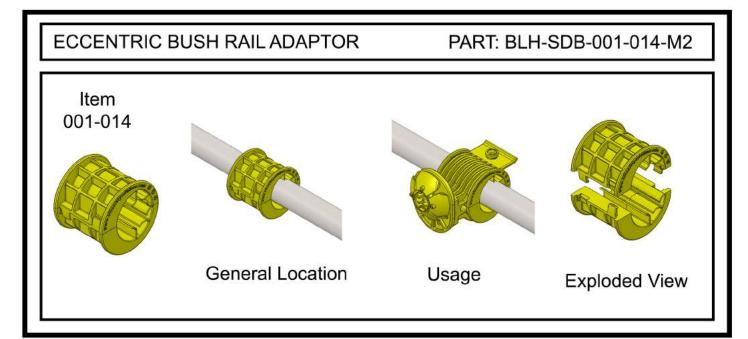

## REDUCE YOUR INJURIES TODAY STRIVE TOWARDS ZERO HARM



**PROTECTION FROM ABOVE** 

## BLH STOP DROP BARRICADING SYSTEM INSTALLATION GUIDE

BLH Safety Solutions providing reliable securing



Protecting employee's, the environment and company assets

Independantly Tested and Certified www.blh-dom.com

# INDEX

- Page 3 Complete Assembly Units
- Page 7 Single Components

2

- Page 10 Miscellaneous Items
- Page 12 Assembly Guidelines

#### COMPLETE ASSEMBLY UNITS







3















#### SINGLE COMPONENTS

#### SINGLE COMPONENTS



8



#### MISCELLANEOUS ITEMS

#### 11 TOOLS





#### ASSEMBLY GUIDELINES



### 14 INSTRUCTIONS











## <sup>1</sup>BLH DROPPED OBJECT PREVENTION SYSTEMS BE PROACTIVE - LEAD THE WAY IN SAFETY

SIG

 $\mathbf{O}$ 



Speak to us today about keeping your workforce safe with...

# stopdrop<sup>™</sup> dropmatting

BLH-DOM Safety Solutions AS Soltunveien 1 4050 Sola - Norway Tel.+4751 81 4000 Email:post@blh-dom.com

Web: www.blh-dom.com

Version 4.0 Uncontrolled Document