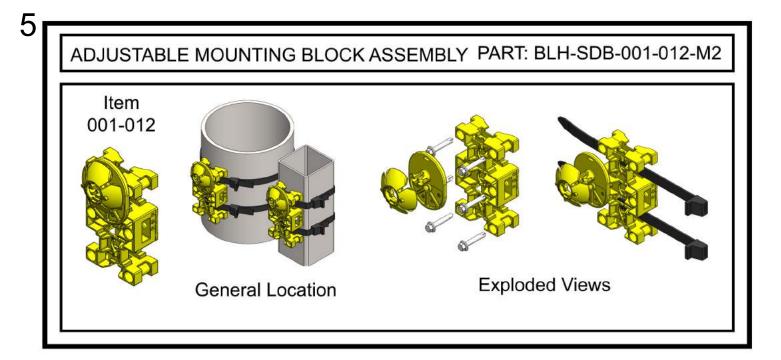

## REDUCE YOUR INJURIES TODAY STRIVE TOWARDS ZERO HARM



**PROTECTION FROM ABOVE** 

## BLH STOP DROP BARRICADING SYSTEM INSTALLATION GUIDE

BLH Safety Solutions providing reliable securing



Protecting employee's, the environment and company assets

Independantly Tested and Certified www.blh-dom.com

# INDEX

- Page 3 Complete Assembly Units
- Page 7 Single Components

2

- Page 10 Miscellaneous Items
- Page 12 Assembly Guidelines

#### COMPLETE ASSEMBLY UNITS







3















#### SINGLE COMPONENTS

#### SINGLE COMPONENTS



8



#### MISCELLANEOUS ITEMS

#### 11 TOOLS





#### ASSEMBLY GUIDELINES



### 14 INSTRUCTIONS











## <sup>1</sup>BLH DROPPED OBJECT PREVENTION SYSTEMS BE PROACTIVE - LEAD THE WAY IN SAFETY

SIG

 $\mathbf{O}$ 



Speak to us today about keeping your workforce safe with...

# stopdrop<sup>™</sup> dropmatting

BLH-DOM Safety Solutions AS Soltunveien 1 4050 Sola - Norway Tel.+4751 81 4000 Email:post@blh-dom.com

Web: www.blh-dom.com

Version 4.0 Uncontrolled Document