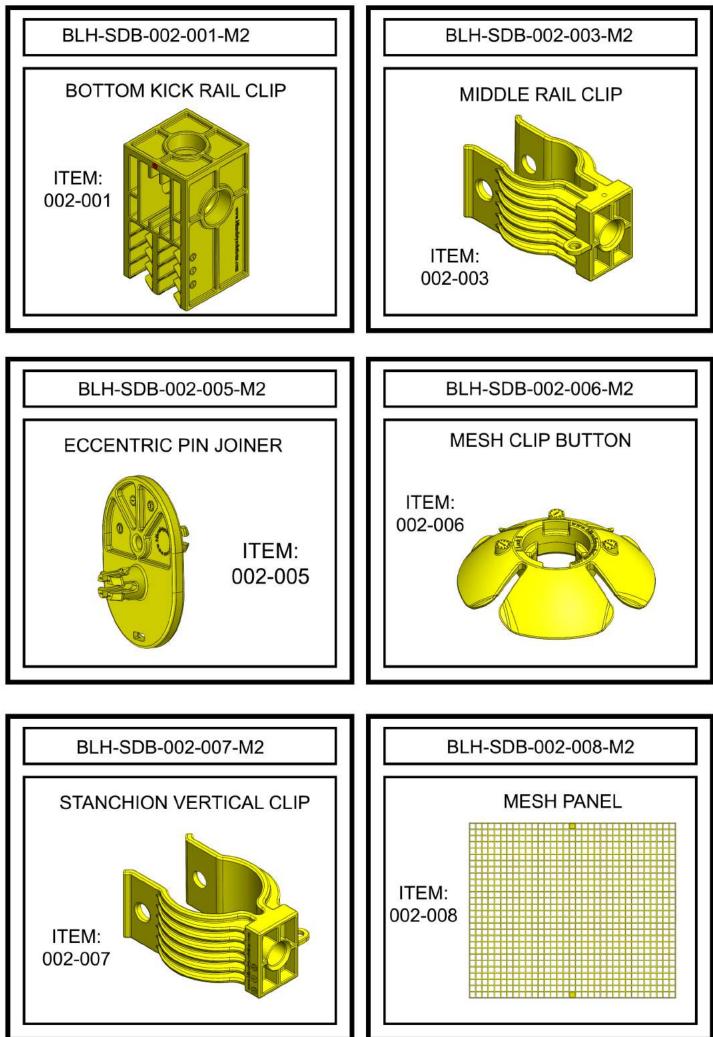

## REDUCE YOUR INJURIES TODAY STRIVE TOWARDS ZERO HARM



**PROTECTION FROM ABOVE** 

## BLH STOP DROP BARRICADING SYSTEM INSTALLATION GUIDE

BLH Safety Solutions providing reliable securing



Protecting employee's, the environment and company assets

Independantly Tested and Certified www.blh-dom.com

# INDEX

- Page 3 Complete Assembly Units
- Page 7 Single Components

2

- Page 10 Miscellaneous Items
- Page 12 Assembly Guidelines

#### COMPLETE ASSEMBLY UNITS







3















#### SINGLE COMPONENTS

#### SINGLE COMPONENTS



8



#### MISCELLANEOUS ITEMS

#### 11 TOOLS





#### ASSEMBLY GUIDELINES



### 14 INSTRUCTIONS











## <sup>1</sup>BLH DROPPED OBJECT PREVENTION SYSTEMS BE PROACTIVE - LEAD THE WAY IN SAFETY

SIG

 $\mathbf{O}$ 



Speak to us today about keeping your workforce safe with...

# stopdrop<sup>™</sup> dropmatting

BLH-DOM Safety Solutions AS Soltunveien 1 4050 Sola - Norway Tel.+4751 81 4000 Email:post@blh-dom.com

Web: www.blh-dom.com

Version 4.0 Uncontrolled Document