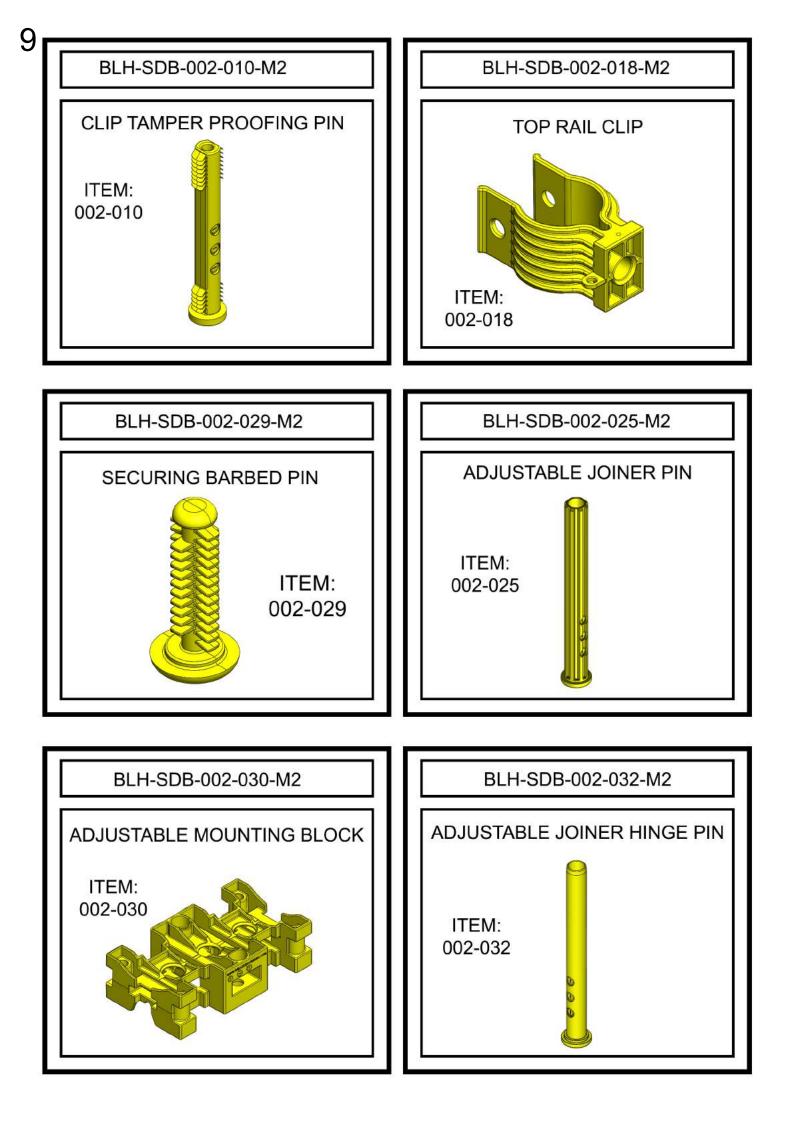

## REDUCE YOUR INJURIES TODAY STRIVE TOWARDS ZERO HARM



**PROTECTION FROM ABOVE** 

## BLH STOP DROP BARRICADING SYSTEM INSTALLATION GUIDE

BLH Safety Solutions providing reliable securing



Protecting employee's, the environment and company assets

Independantly Tested and Certified www.blh-dom.com

# INDEX

- Page 3 Complete Assembly Units
- Page 7 Single Components

2

- Page 10 Miscellaneous Items
- Page 12 Assembly Guidelines

#### COMPLETE ASSEMBLY UNITS







3















#### SINGLE COMPONENTS

#### SINGLE COMPONENTS



8



#### MISCELLANEOUS ITEMS

#### 11 TOOLS





#### ASSEMBLY GUIDELINES



### 14 INSTRUCTIONS











## <sup>1</sup>BLH DROPPED OBJECT PREVENTION SYSTEMS BE PROACTIVE - LEAD THE WAY IN SAFETY

SIG

 $\mathbf{O}$ 



Speak to us today about keeping your workforce safe with...

# stopdrop<sup>™</sup> dropmatting

BLH-DOM Safety Solutions AS Soltunveien 1 4050 Sola - Norway Tel.+4751 81 4000 Email:post@blh-dom.com

Web: www.blh-dom.com

Version 4.0 Uncontrolled Document