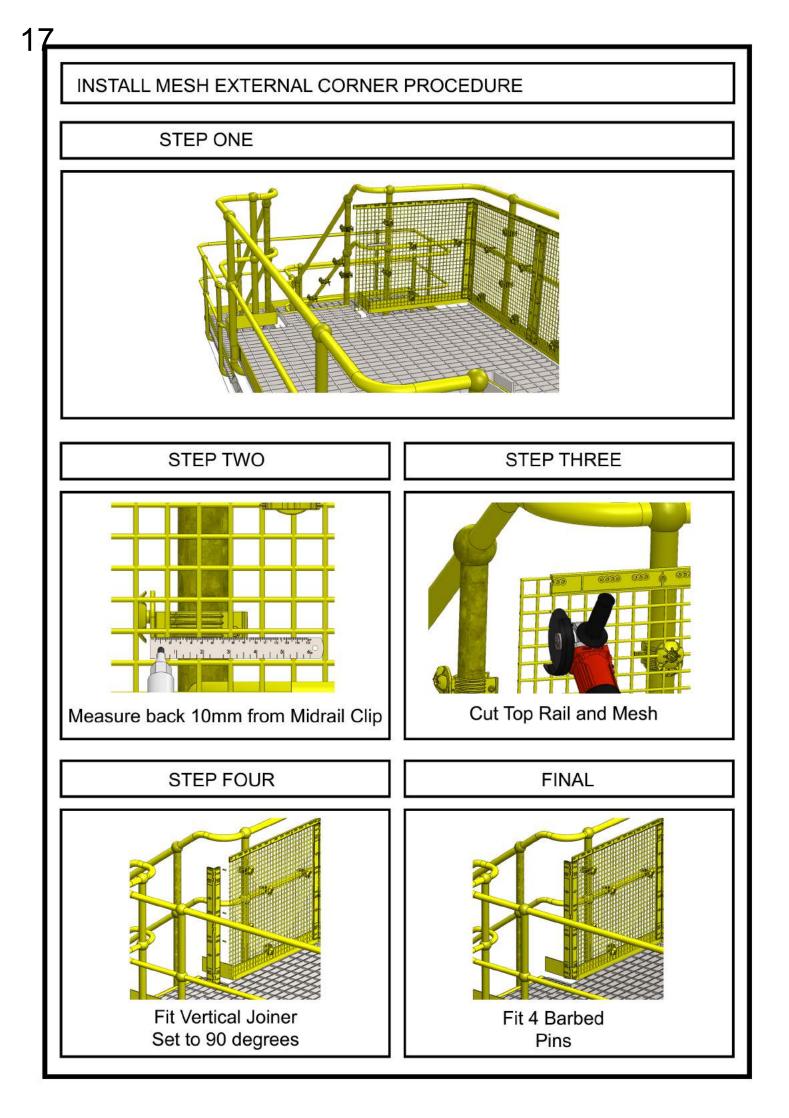

## REDUCE YOUR INJURIES TODAY STRIVE TOWARDS ZERO HARM



**PROTECTION FROM ABOVE** 

## BLH STOP DROP BARRICADING SYSTEM INSTALLATION GUIDE

BLH Safety Solutions providing reliable securing



Protecting employee's, the environment and company assets

Independantly Tested and Certified www.blh-dom.com

# INDEX

- Page 3 Complete Assembly Units
- Page 7 Single Components

2

- Page 10 Miscellaneous Items
- Page 12 Assembly Guidelines

#### COMPLETE ASSEMBLY UNITS







3















#### SINGLE COMPONENTS

#### SINGLE COMPONENTS



8



#### MISCELLANEOUS ITEMS

#### 11 TOOLS





#### ASSEMBLY GUIDELINES



### 14 INSTRUCTIONS











## <sup>1</sup>BLH DROPPED OBJECT PREVENTION SYSTEMS BE PROACTIVE - LEAD THE WAY IN SAFETY

SIG

 $\mathbf{O}$ 



Speak to us today about keeping your workforce safe with...

# stopdrop<sup>™</sup> dropmatting

BLH-DOM Safety Solutions AS Soltunveien 1 4050 Sola - Norway Tel.+4751 81 4000 Email:post@blh-dom.com

Web: www.blh-dom.com

Version 4.0 Uncontrolled Document