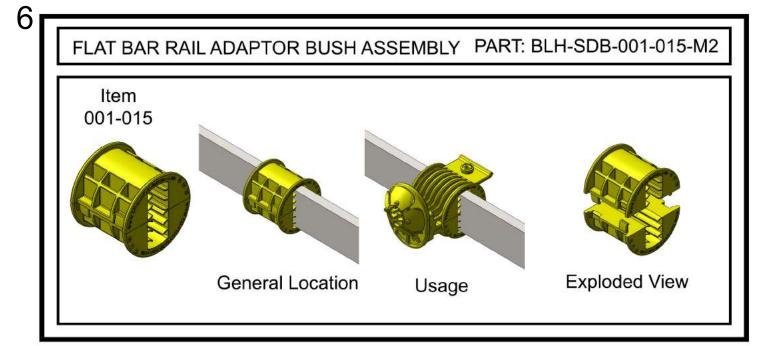

## REDUCE YOUR INJURIES TODAY STRIVE TOWARDS ZERO HARM



**PROTECTION FROM ABOVE** 

## BLH STOP DROP BARRICADING SYSTEM INSTALLATION GUIDE

BLH Safety Solutions providing reliable securing



Protecting employee's, the environment and company assets

Independantly Tested and Certified www.blh-dom.com

# INDEX

- Page 3 Complete Assembly Units
- Page 7 Single Components

2

- Page 10 Miscellaneous Items
- Page 12 Assembly Guidelines

#### COMPLETE ASSEMBLY UNITS







3















#### SINGLE COMPONENTS

#### SINGLE COMPONENTS



8



#### MISCELLANEOUS ITEMS

#### 11 TOOLS





#### ASSEMBLY GUIDELINES



### 14 INSTRUCTIONS











## <sup>1</sup>BLH DROPPED OBJECT PREVENTION SYSTEMS BE PROACTIVE - LEAD THE WAY IN SAFETY

SIG

 $\mathbf{O}$ 



Speak to us today about keeping your workforce safe with...

# stopdrop<sup>™</sup> dropmatting

BLH-DOM Safety Solutions AS Soltunveien 1 4050 Sola - Norway Tel.+4751 81 4000 Email:post@blh-dom.com

Web: www.blh-dom.com

Version 4.0 Uncontrolled Document